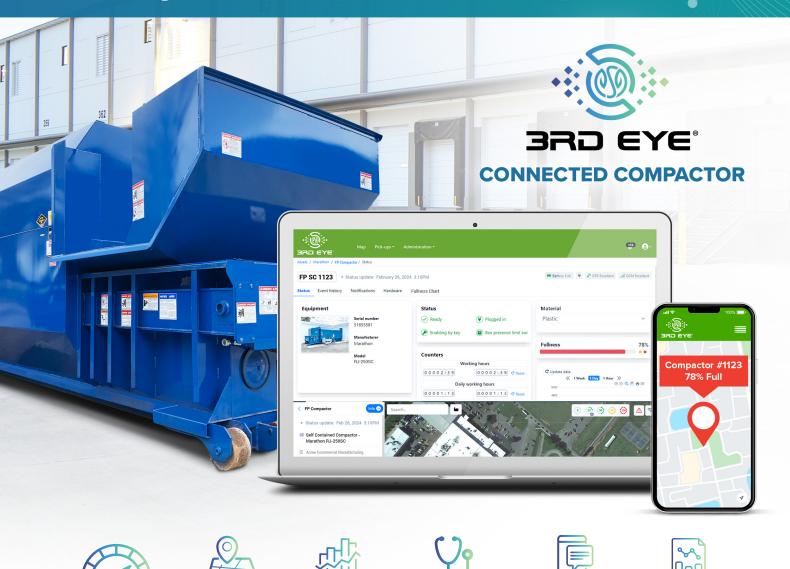

# Gain complete visiblility into the status of your compaction equipment.

**STATUS & WORKING** 

CONDITION

**REAL-TIME** 

**NOTIFICATIONS** 

UTILIZATION

**METRICS** 

3rd Eye® Digital's Connected Compactor products provide a comprehensive suite of technology solutions that seamlessly connect you to your compaction equipment. This integration provides unparalleled insights that enable users to reduce costs, enhance efficiency, and increase profitability, while furthering sustainability objectives.

#### **The Solution**

Introducing 3rd Eye Connected Compactor, a key component of our innovative Connected Collections solution ecosystem. This system transforms your compaction process by delivering comprehensive, real-time insights for proactive compactor management and optimization.

With Connected Compactor, you gain real-time monitoring of waste or recycling levels, enabling a proactive approach to waste collection based on actual fullness. This optimizes hauling frequency, reduces operational costs, and enhances sustainability. Additionally, real-time notifications and maintenance alerts keep you informed, minimizing downtime and ensuring your compactors remain operational and highly efficient.