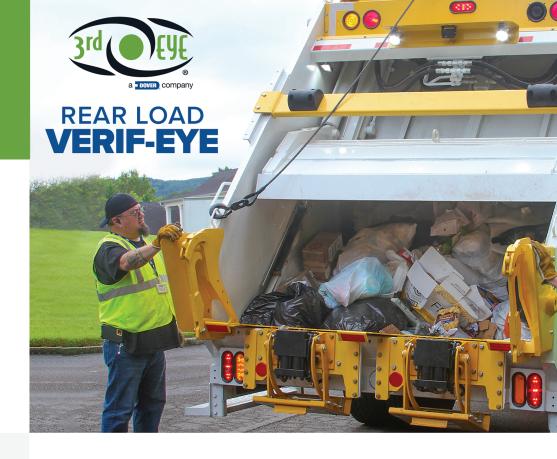

## **The Challenges**

Providing irrefutable documentation when service did or did not occur with a Rear End Loader (REL) has never been possible for waste haulers, causing operators to have to perform go-backs or prove why service was not provided. Rear loaders also pose many challenges in the field as they use little to no automation for collection of waste and "take all" waste routes.

Unlike most vehicles, rear loaders operate in tough environments that handle loose, containerized, bulk, and even yard waste. Even when equipped with tippers, and teams have been instructed to only collect containerized waste, many times the operators will still hand-throw the waste, making it difficult to track what truly happened for every stop on a route.

### **The Solution**

A residential rear loader featuring Verif-Eye® allows fleets to KNOW when service occurred - with full photo/video, time stamp, and geolocation documentation. With or without imagery, each event of waste being thrown or dumped into the hopper is captured automatically with no manual action required by the operator.

Verif-Eye's intelligent metrics quickly identify how many objects enter the hopper AND the time spent by the vehicle at each service stop. All critical information to help haulers identify the total cost of collection for each service, while ensuring that customers are satisfied with the service provided!